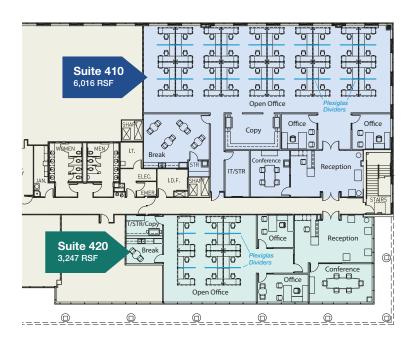

## Suites 410 and 420 offer:

- Opportunity to lease office space in a building with a high level of COVID-19 procedures and protocols in place.
- Ability to craft offices with best practices for health and safety in times of COVID-19, while maintaining a professional business image.
- Existing high-level security infrastructure, 24-hour property management, and surveillance offer peace of mind during lockdown situations.
- Abundant parking with up to 10 spaces per 1,000 SF in a 24/7 parking garage. All standard parking is covered and located in a secure parking structure.
- Building signage available with visibility on I-515.
- Centrally located with convenient freeway access and public transportation.
- Amenities include a deli, coffee shop, bank, copy shop, shoeshine, dry cleaning service, and bike share.
- Rental rate: \$1.70 psf, Modified Gross