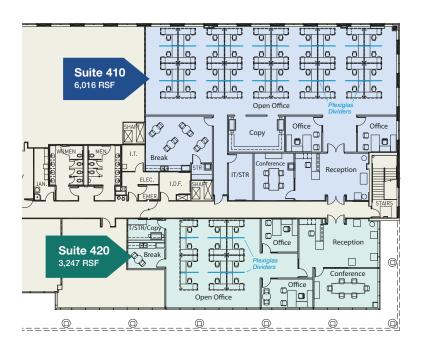

## Suites 410 and 420 offer:

- Opportunity to lease office space in a building with a high level of COVID-19 procedures and protocols in place.
- Ability to craft offices with best practices for health and safety in times of COVID-19, while maintaining a professional business image.
- Existing high-level security infrastructure, 24-hour property management, and surveillance offer peace of mind during lockdown situations.
- Abundant parking up to 10 parking spaces per 1,000 square feet in parking garage which is open and surveilled 24/7.
- Building signage available with visibility on I-515.
- Centrally located with convenient freeway access and public transportation.
- Amenities include a deli, coffee shop, bank, copy shop, shoeshine, dry cleaning service, and bike share.